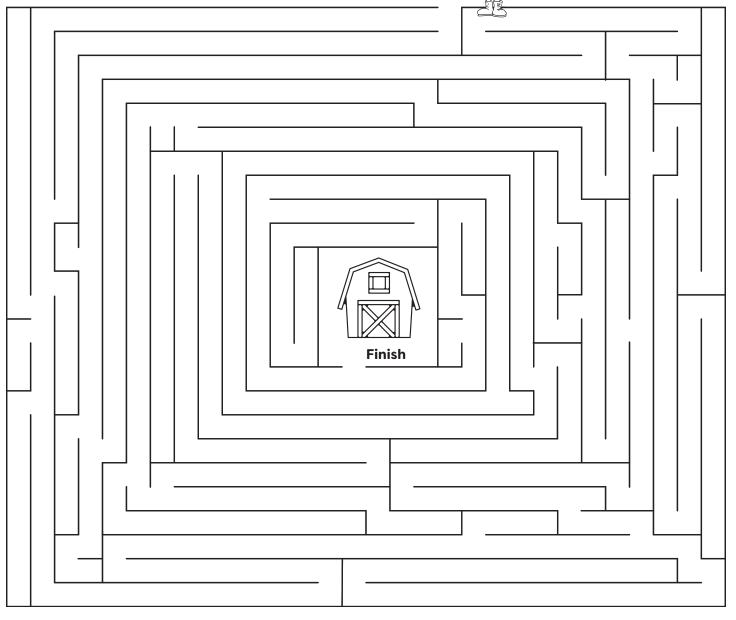

## BUDDY'S BIG JOURNEY

**Directions:** Buddy needs to get to the Standard Process farm. Help him choose the best path!

Start